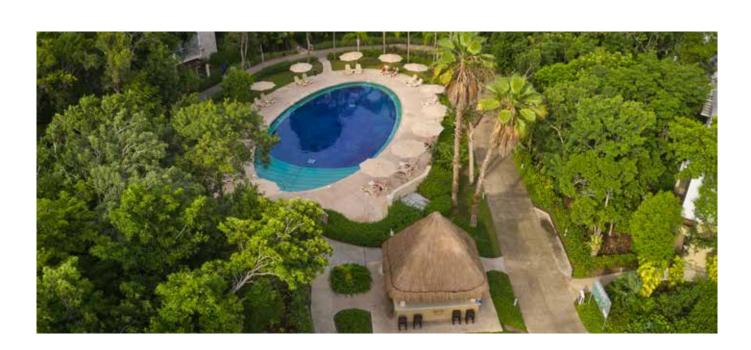

# Swimming pools

- 4 pools
- Main swimming pool depth: 1.2 m / 4 ft.
- 2 Integrated whirlpool baths
- Solarium with umbrellas and sunloungers
- Towel service in swimming pool area
- Pool waiter service
- Beach waiter service