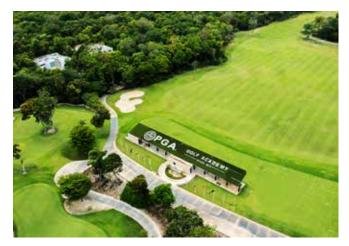

PGA Riviera Maya is an impressive landscaping work in which the renowned Robert Trent Jones II has managed to create a spectacular synergy by integrating the golf course into the Mayan jungle, complete with natural lakes and cenotes.

It has a spectacular 18-hole championship golf course plus another course featuring 9 par-3 holes. The 27 holes were cut deep into a limestone quarry so that their fairways emerged from the natural contours of a dense jungle combined with mangroves.

Thanks to their environmental awareness and the use of state-of-the-art technology, the architects of the Robert Trent Jones II team managed to efficiently integrate the natural wonders of the area into the design of the course.

In 2021 it was acknowledged by Golf Digest magazine, one of the most prestigious golf publications, to be among the best resorts in Mexico and the Americas. PGA RIVIERA MAYA, the only course in partnership with the PGA of America in Tulum and powered by Troon Golf.