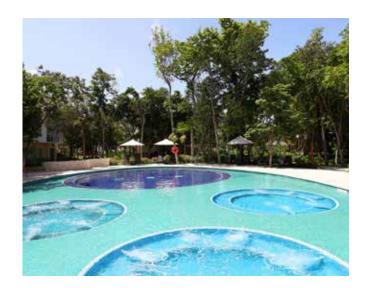

# Swimming pools

- 4 pools
- Main swimming pool depth: 1.2 m / 4 ft.
- 2 Integrated whirlpool baths
- Solarium with umbrellas and sunloungers
- Towel service in swimming pool area
- Pool waiter service
- Beach waiter service