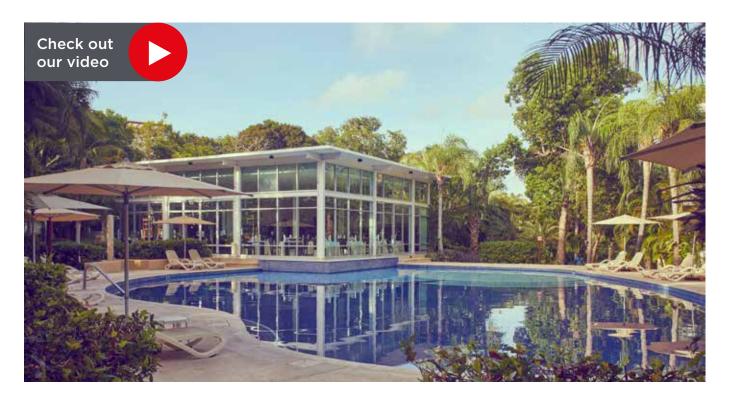

# Swimming pools

- 4 pools
- Main swimming pool depth: 1.2 m / 4 ft.
- 2 Integrated whirlpool baths
- Solarium with umbrellas and sunloungers
- Towel service in swimming pool area
- Pool waiter service
- Beach waiter service