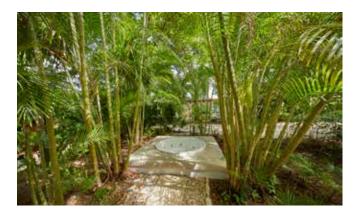

# Swimming pools

- 4 pools
- Main swimming pool depth: 1.2 m / 4 ft.
- 2 Integrated whirlpool baths
- Solarium with umbrellas and sunloungers
- Towel service in swimming pool area
- Pool waiter service
- Beach waiter service