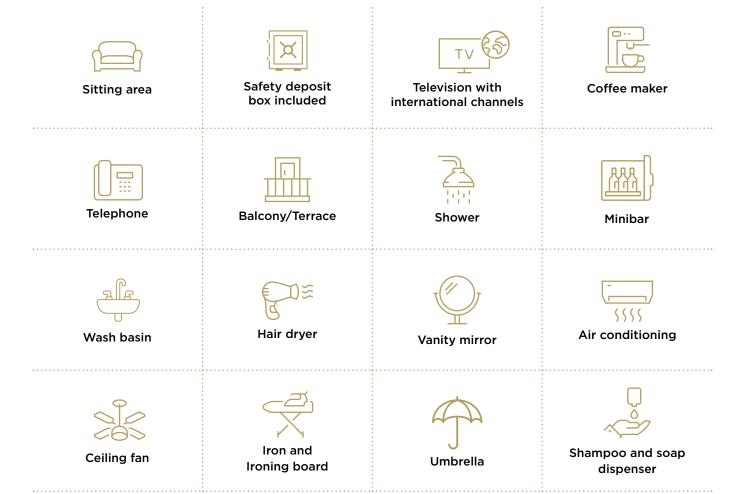

#### All rooms feature the following

Additional charges apply to telephone calls, laundry service, premium WiFi, and medical services.