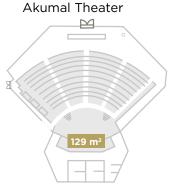

Contact: groupsbp@bahia-principe.com

| Location                     |                 |         | Maximum Capacity (Number of people) |          |         |         |  |
|------------------------------|-----------------|---------|-------------------------------------|----------|---------|---------|--|
|                              | Room            | Theater | Classroom                           | Cocktail | Banquet | U-Shape |  |
| Bahia Principe Luxury Akumal | Zazil           | 100     | 90                                  | 100      | 80      | 30      |  |
|                              | Teatro Akumal   | 280     |                                     | 100      |         |         |  |
| Bahia Principe Grand Coba    | Kin             | 120     | 100                                 | 100      | 100     | 40      |  |
|                              |                 | 800     | 325                                 | 900      | 375     |         |  |
|                              | Teatro Coliseum | 500     | 325                                 | 600      | 375     |         |  |
| Bahia Principe Grand Tulum   | Tulum Theater   | 900     | 200                                 | 500      |         |         |  |

#### Akumal Theater