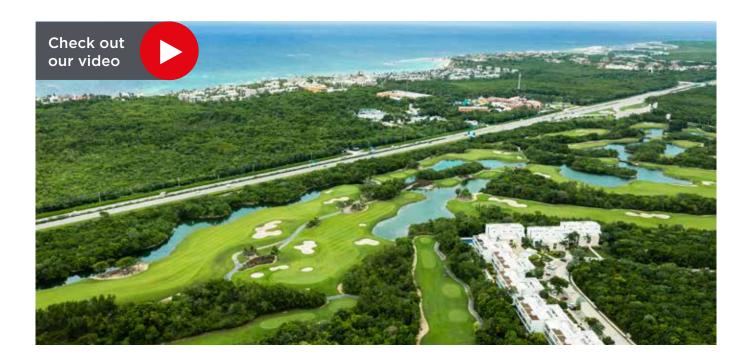

PGA Riviera Maya is an impressive landscaping work in which the renowned Robert Trent Jones II has managed to create a spectacular synergy by integrating the golf course into the Mayan jungle, complete with natural lakes and cenotes.

It has a spectacular 18-hole championship golf course plus another course featuring 9 par-3 holes. The 27 holes were cut deep into a limestone quarry so that their fairways emerged from the natural contours of a dense jungle combined with mangroves.