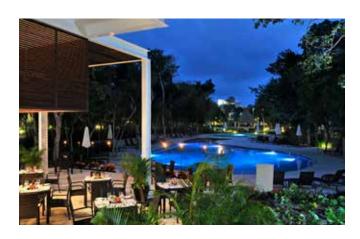

# Swimming pools

- 4 pools
- Main swimming pool depth: 1.2 m / 4 ft.
- 2 Integrated whirlpool baths
- Solarium with umbrellas and sunloungers
- Towel service in swimming pool area
- Pool waiter service
- Beach waiter service

### Restaurants

| Name                 | Туре        | Specialty     | Schedule           | A/C      |  |
|----------------------|-------------|---------------|--------------------|----------|--|
|                      |             |               | 7:00 AM - 10:30 AM |          |  |
| Yalku Restaurant     | Main Buffet | International | 12:30 PM - 3:30 PM | <b>✓</b> |  |
|                      |             |               | 6:00 PM - 10:00 PM |          |  |
| Alux Restaurant      | A la carte  | Gourmet       | 5:30 PM - 9:30 PM  | ✓        |  |
| Maiko Restaurant     | A la carte  | Asian         | 5:30 PM - 9:30 PM  | ✓        |  |
| El Cenote Restaurant | Snack Bar   | Snack         | 24/7               | Outdoor  |  |