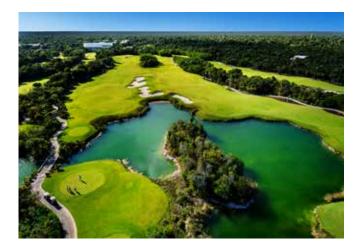

PGA Riviera Maya is an impressive landscaping work in which the renowned Robert Trent Jones II has managed to create a spectacular synergy by integrating the golf course into the Mayan jungle, complete with natural lakes and cenotes.

It has a spectacular 18-hole championship golf course plus another course featuring 9 par-3 holes. The 27 holes were cut deep into a limestone quarry so that their fairways emerged from the natural contours of a dense jungle combined with mangroves.