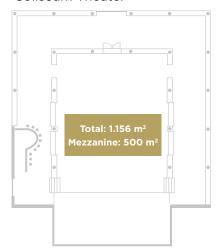

Contact: groupsbp@bahia-principe.com

| Location                     |                 |         | Maximum Capacity (Number of people) |          |         |         |  |
|------------------------------|-----------------|---------|-------------------------------------|----------|---------|---------|--|
|                              | Room            | Theater | Classroom                           | Cocktail | Banquet | U-Shape |  |
| Bahia Principe Luxury Akumal | Zazil           | 100     | 90                                  | 100      | 80      | 30      |  |
|                              | Teatro Akumal   | 280     |                                     | 100      |         |         |  |
| Bahia Principe Grand Coba    | Kin             | 120     | 100                                 | 100      | 100     | 40      |  |
|                              |                 | 800     | 325                                 | 900      | 375     |         |  |
|                              | Teatro Coliseum | 500     | 325                                 | 600      | 375     |         |  |
| Bahia Principe Grand Tulum   | Tulum Theater   | 900     | 200                                 | 500      |         |         |  |

#### Tulum Theater