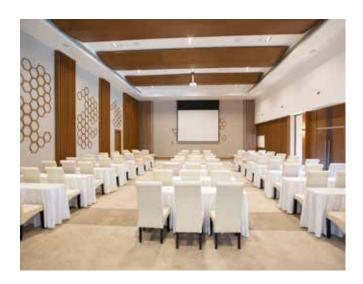

# **Conference facilities**

#### **Meeting rooms**

- Conference rooms with capacity for up to 900 people
- Personalized service
- Up-to-date audio visual equipment
- Banquet chairs and tables
- •1 Standard projector
- •1 Fixed projection screen
- •1 Basic audio system: 1 speaker + 1 wireless microphone
- Water station
- Optional services: cocktail receptions, coffee breaks and working lunches