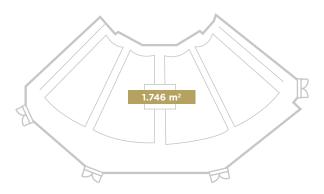

Contact: groupsbp@bahia-principe.com

| Location                     |                 |         | Maximum Capacity (Number of people) |          |         |         |  |
|------------------------------|-----------------|---------|-------------------------------------|----------|---------|---------|--|
|                              | Room            | Theater | Classroom                           | Cocktail | Banquet | U-Shape |  |
| Bahia Principe Luxury Akumal | Zazil           | 100     | 90                                  | 100      | 80      | 30      |  |
|                              | Teatro Akumal   | 280     |                                     | 100      |         |         |  |
| Bahia Principe Grand Coba    | Kin             | 120     | 100                                 | 100      | 100     | 40      |  |
|                              |                 | 800     | 325                                 | 900      | 375     |         |  |
|                              | Teatro Coliseum | 500     | 325                                 | 600      | 375     |         |  |
| Bahia Principe Grand Tulum   | Tulum Theater   | 900     | 200                                 | 500      |         |         |  |

#### Tulum Theater