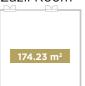

Contact: groupsbp@bahia-principe.com

| Location                     |                 |         | Maximum Capacity (Number of people) |          |         |         |  |
|------------------------------|-----------------|---------|-------------------------------------|----------|---------|---------|--|
|                              | Room            | Theater | Classroom                           | Cocktail | Banquet | U-Shape |  |
| Bahia Principe Luxury Akumal | Zazil           | 100     | 90                                  | 100      | 80      | 30      |  |
|                              | Teatro Akumal   | 280     |                                     | 100      |         |         |  |
| Bahia Principe Grand Coba    | Kin             | 120     | 100                                 | 100      | 100     | 40      |  |
|                              |                 | 800     | 325                                 | 900      | 375     |         |  |
|                              | Teatro Coliseum | 500     | 325                                 | 600      | 375     |         |  |
| Bahia Principe Grand Tulum   | Tulum Theater   | 900     | 200                                 | 500      |         |         |  |

#### Zazil Room