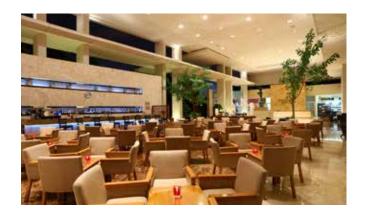

# Bars

| Name                | Schedule           | A/C     |
|---------------------|--------------------|---------|
| Tao bar             | 10:00 AM - 6:00 PM | Outdoor |
| Tikal bar           | 7:00 AM - 11:00 PM | Outdoor |
| Uxmal bar           | 6:00 PM - 11:00 PM | Outdoor |
| Sian kaan beach bar | 10:00 AM - 6:00 PM | Outdoor |
| Xpu Ha pool bar     | 10:00 AM - 6:00 PM | Outdoor |